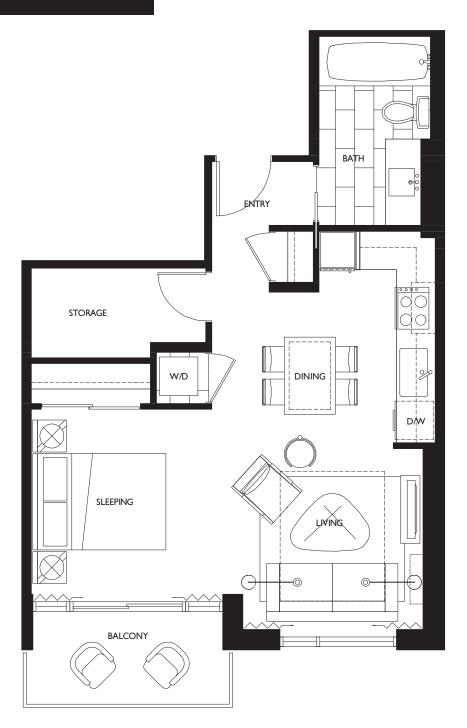

## **LEVEL SUITE**

## LIVING 522 SQ FT

The developer reserves the right to make minor modifications to suite and furniture layout, specifications and floor plans should they be necessary to maintain the high standards of this community. Square footage are based on preliminary measurements and are approximate. E & O.E.