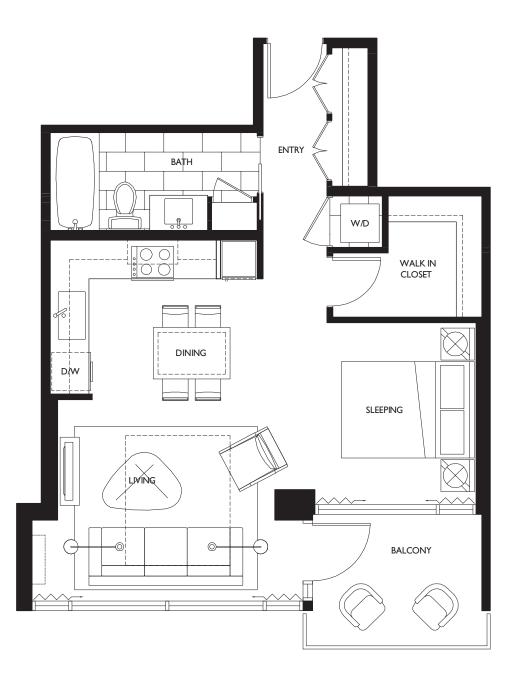

## **LEVEL SUITE**

## LIVING 544 SQ FT

The developer reserves the right to make minor modifications to suite and furniture layout, specifications and floor plans should they be necessary to maintain the high standards of this community. Square footage are based on preliminary measurements and are approximate. E & O.E.