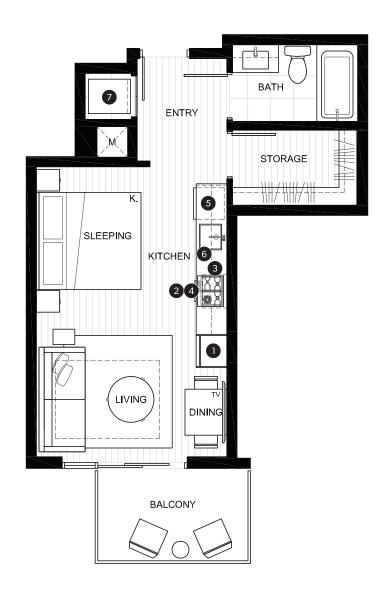

# **LEVEL SUITE**

OUTDOOR AREA
430 SQ FT

TOTAL AREA

490 - 500 SQ FT

## **FEATURE LIST:**

- 1. 24" Integrated Fridge
- 2. 24" Bosch Induction Cooktop
- $3. \quad 24'' \ Fulgor \ Microwave \ Hood \ Combo$
- 4. 24" Fulgor Convention Wall Oven
- 5. Integrated Dishwasher
- 6. Sink Disposal
- 7. High-Efficiency Washer and Dryer

# **LEVEL SUITE**