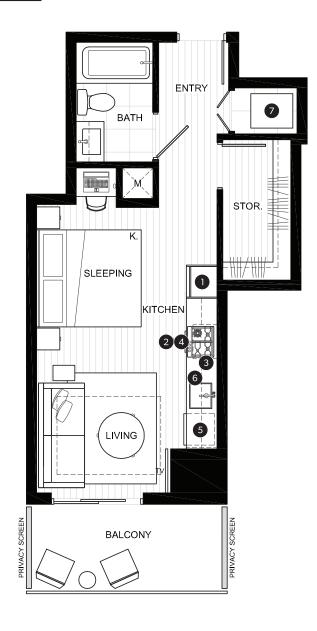

| INDOOR AREA 428 SQ FT               | OUTDOOR AREA 55 - 70 SQ FT |
|-------------------------------------|----------------------------|
| totalarea<br>483 <b>-</b> 498 sq ft |                            |

## **FEATURE LIST:**

- 1. 24" Integrated Fridge
- 2. 24" Bosch Induction Cooktop
- 3. 24" Fulgor Microwave Hood Combo
- 4. 24" Fulgor Convention Wall Oven
- 5. Integrated Dishwasher
- 6. Sink Disposal
- 7. High-Efficiency Washer and Dryer