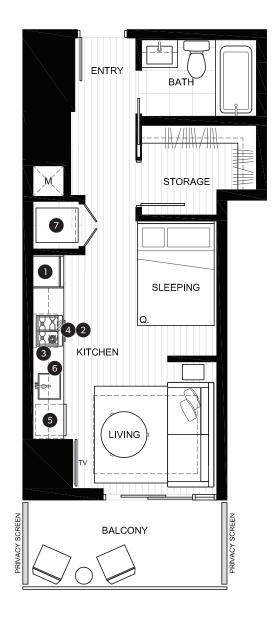

INDOOR AREA
409 SQ FT

TOTAL AREA

479 SQ FT

## **FEATURE LIST:**

- 1. 24" Integrated Fridge
- 2. 24" Bosch Induction Cooktop
- 3. 24" Fulgor Microwave Hood Combo
- 4. 24" Fulgor Convention Wall Oven
- 5. Integrated Dishwasher
- 6. Sink Disposal
- 7. High-Efficiency Washer and Dryer