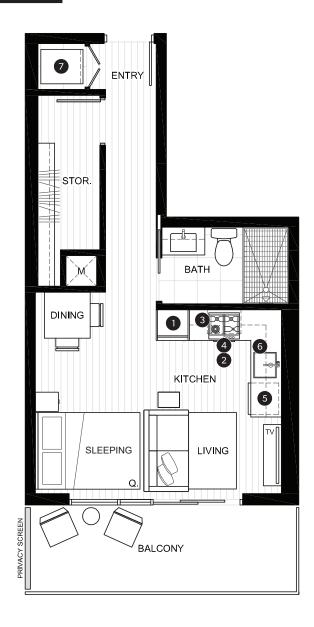

OUTDOOR AREA
430 - 432 SQ FT

TOTAL AREA

525 - 527 SQ FT

## **FEATURE LIST:**

- 1. 24" Integrated Fridge
- 2. 24" Bosch Induction Cooktop
- $3. \quad 24'' \ Fulgor \ Microwave \ Hood \ Combo$
- 4. 24" Fulgor Convention Wall Oven
- 5. Integrated Dishwasher
- 6. Sink Disposal
- 7. High-Efficiency Washer and Dryer