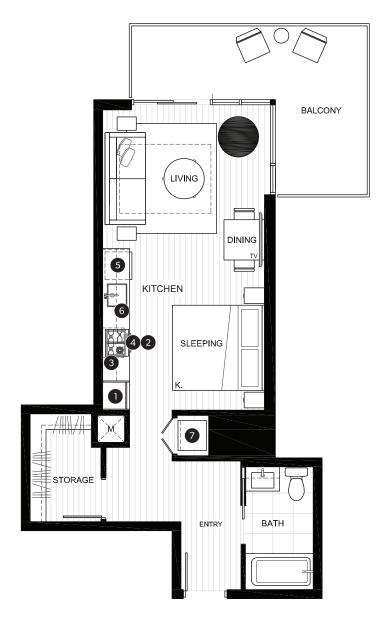

## **FEATURE LIST:**

- 1. 24" Integrated Fridge
- 2. 24" Bosch Induction Cooktop
- $3. \quad 24'' \ Fulgor \ Microwave \ Hood \ Combo$
- 4. 24" Fulgor Convention Wall Oven
- 5. Integrated Dishwasher
- 6. Sink Disposal
- 7. High-Efficiency Washer and Dryer

## **FEATURE LIST:**

- 1. 24" Integrated Fridge
- 2. 24" Bosch Induction Cooktop
- 3. 24" Fulgor Microwave Hood Combo
- 4. 24" Fulgor Convention Wall Oven
- 5. Integrated Dishwasher
- 6. Sink Disposal
- 7. High-Efficiency Washer and Dryer