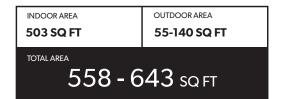

OR AREA 428 SQ FT               | OUTDOOR AREA 55 - 70 SQ FT |
|-------------------------------------|----------------------------|
| totalarea<br>483 <b>-</b> 498 sq ft |                            |



## **FEATURE LIST:**

- 1. 24" Integrated Fridge
- 2. 24" Bosch Induction Cooktop
- 3. 24" Fulgor Microwave Hood Combo
- 4. 24" Fulgor Convention Wall Oven
- 5. Integrated Dishwasher
- 6. Sink Disposal
- 7. High-Efficiency Washer and Dryer



# **LEVEL SUITE**

OUTDOOR AREA
430 SQ FT

TOTAL AREA

490 - 500 SQ FT



## **FEATURE LIST:**

- 1. 24" Integrated Fridge
- 2. 24" Bosch Induction Cooktop
- $3. \quad 24'' \ Fulgor \ Microwave \ Hood \ Combo$
- 4. 24" Fulgor Convention Wall Oven
- 5. Integrated Dishwasher
- 6. Sink Disposal
- 7. High-Efficiency Washer and Dryer



# **LEVEL SUITE**





## **FEATURE LIST:**

- 1. 24" Integrated Fridge
- 2. 24" Bosch Induction Cooktop
- $3. \quad 24'' \ Fulgor \ Microwave \ Hood \ Combo$
- 4. 24" Fulgor Convention Wall Oven
- 5. Integrated Dishwasher
- 6. Sink Disposal
- 7. High-Efficiency Washer and Dryer