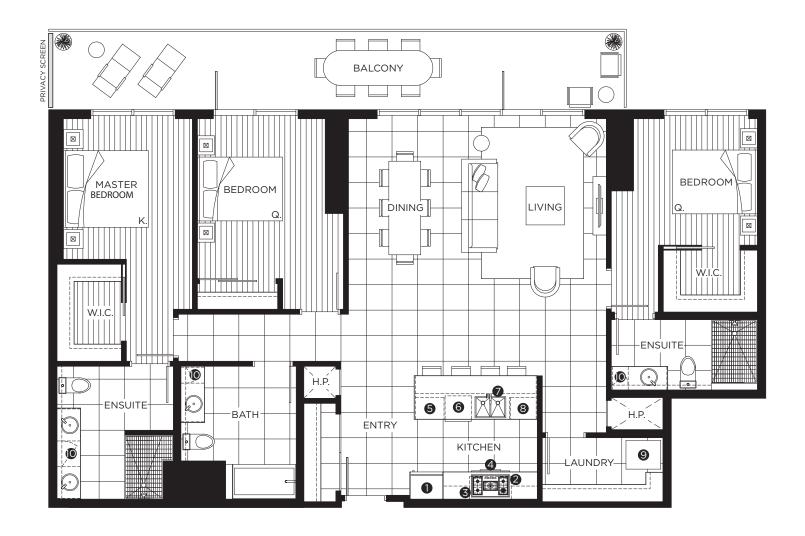

## THREE BEDROOM SUITE

## **FEATURE LIST:**

- 1. 30" Integrated Fridge
- 2. 5 Burner Gas Cooktop
- 3. Ducted Hood Fan
- 4. Convection Built in Oven
- 5. Microwave

- 6. Integrated Dishwasher
- 7. Push But ton Sink Disposal
- 8. Undercounter Wine Fridge
- 9. High-Eciency Full Size Ducted Washer and Dryer
- 10. Hidden Medicine Cabinet

The developer reserves the right to make minor modifications to suite and furniture layout, specifications and floor plans should they be necessary to maintain the high standards of this community. Square footage are based on preliminary measurements and are approximate. E & O.E.