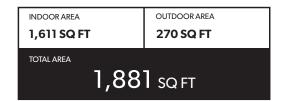

## THREE BEDROOM SUITE





## **FEATURE LIST:**

- 1. 30" Integrated Fridge
- 2. 5 Burner Gas Cooktop
- 3. Ducted Hood Fan
- 4. Convection Built in Oven
- 5. Microwave

- 6. Integrated Dishwasher
- 7. Push But ton Sink Disposal
- 8. Undercounter Wine Fridge
- 9. High-Eciency Full Size Ducted Washer and Dryer
- 10. Hidden Medicine Cabinet

The developer reserves the right to make minor modifications to suite and furniture layout, specifications and floor plans should they be necessary to maintain the high standards of this community. Square footage are based on preliminary measurements and are approximate. E & O.E.



## 3 BEDROOM SUITE + DEN

OUTDOOR AREA
2,060 SQ FT

TOTAL AREA

2,381 SQ FT



## **FEATURE LIST:**

- 1. 30" Integrated Fridge
- 2. 5 Burner Gas Cooktop
- 3. Ducted Hood Fan
- 4. Convection Built i