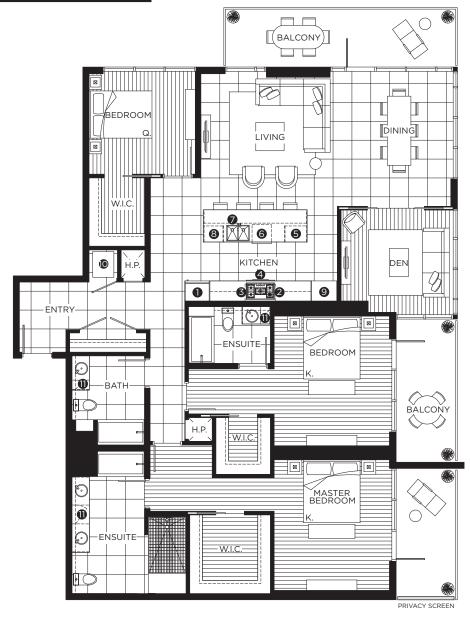

## 3 BEDROOM SUITE + DEN

OUTDOOR AREA
2,060 SQ FT

TOTAL AREA

2,381 SQ FT

## **FEATURE LIST:**

- 1. 30" Integrated Fridge
- 2. 5 Burner Gas Cooktop
- 3. Ducted Hood Fan
- 4. Convection Built in Oven
- 5. Microwave
- 6. Integrated Dishwasher

- 7. Push But ton Sink Disposal
- 8. Undercounter Wine Fridge
- 9. Pantry
- 10. High-Eciency Full Size Ducted Washer and Dryer
- 11. Hidden Medicine Cabinet

The developer reserves the right to make minor modifications to suite and furniture layout, specifications and floor plans should they be necessary to maintain the high standards of this community. Square footage are based on preliminary measurements and are approximate. E & O.E.