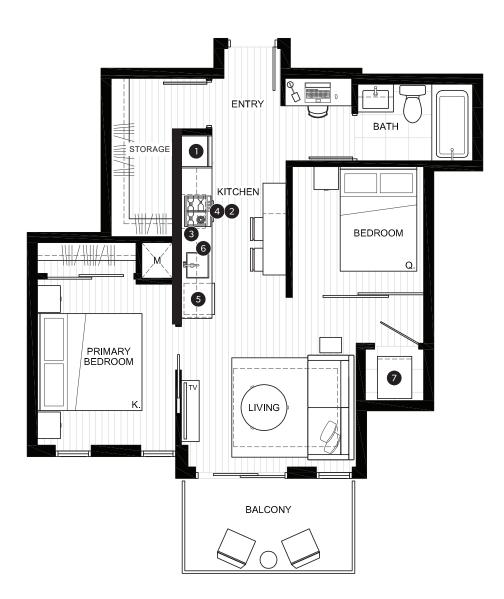

# JUNIOR TWO BEDROOM SUITE

## FEATURE LIST:

- 1. 24" Integrated Fridge
- 2. 24" Bosch Induction Cooktop
- 3. 24" Fulgor Microwave Hood Combo
- 4. 24" Fulgor Convention Wall Oven
- 5. Integrated Dishwasher
- 6. Sink Disposal
- 7. High-Efficiency Washer and Dryer