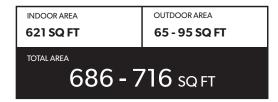

# JUNIOR TWO BEDROOM SUITE & OFFICE

#### FEATURE LIST:

- 1. 24" Integrated Fridge
- 2. 24" Bosch Induction Cooktop
- 3. 24" Fulgor Microwave Hood Combo
- 4. 24" Fulgor Convention Wall Oven
- 5. Integrated Dishwasher
- 6. Sink Disposal
- 7. High-Efficiency Washer and Dryer