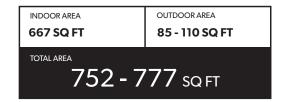

# **TWO BEDROOM SUITE**

## FEATURE LIST:

- 1. 24" Integrated Fridge
- 2. 24" Bosch Induction Cooktop
- 3. 24" Fulgor Microwave Hood Combo
- 4. 24" Fulgor Convention Wall Oven
- 5. Integrated Dishwasher
- 6. Sink Disposal
- 7. High-Efficiency Washer and Dryer