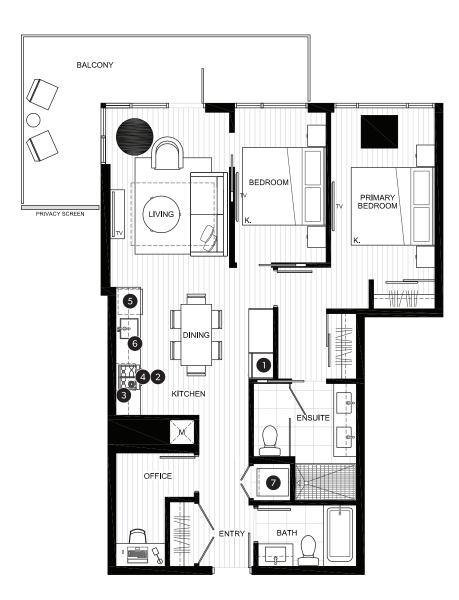

# JUNIOR TWO BEDROOM SUITE & OFFICE

## FEATURE LIST:

- 1. 24" Integrated Fridge
- 2. 24" Bosch Induction Cooktop
- 3. 24" Fulgor Microwave Hood Combo
- 4. 24" Fulgor Convention Wall Oven
- 5. Integrated Dishwasher
- 6. Sink Disposal
- 7. High-Efficiency Washer and Dryer

#### FEATURE LIST:

- 1. 24" Integrated Fridge
- 2. 24" Bosch Induction Cooktop
- 3. 24" Fulgor Microwave Hood Combo
- 4. 24" Fulgor Convention Wall Oven
- 5. Integrated Dishwasher
- 6. Sink Disposal
- 7. High-Efficiency Washer and Dryer

# JUNIOR TWO BEDROOM SUITE