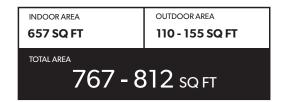

# JUNIOR TWO BEDROOM SUITE & OFFICE

#### FEATURE LIST:

- 1. 24" Integrated Fridge
- 2. 24" Bosch Induction Cooktop
- 3. 24" Fulgor Microwave Hood Combo
- 4. 24" Fulgor Convention Wall Oven
- 5. Integrated Dishwasher
- 6. Sink Disposal
- 7. High-Efficiency Washer and Dryer