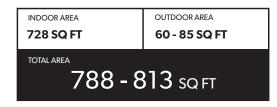

# **TWO BEDROOM SUITE**

## FEATURE LIST:

- 1. 24" Integrated Fridge
- 2. 24" Bosch Induction Cooktop
- 3. 24" Fulgor Microwave Hood Combo
- 4. 24" Fulgor Convention Wall Oven
- 5. Integrated Dishwasher
- 6. Sink Disposal
- 7. High-Efficiency Washer and Dryer