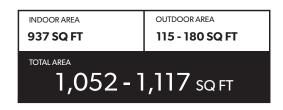

- 1. 24" Integrated Fridge
- 2. 24" Bosch Induction Cooktop
- 3. 24" Fulgor Microwave Hood Combo
- 4. 24" Fulgor Convention Wall Oven
- 5. Integrated Dishwasher
- 6. Sink Disposal
- 7. High-Efficiency Washer and Dryer

# JUNIOR TWO BEDROOM SUITE & OFFICE







#### FEATURE LIST:

- 1. 24" Integrated Fridge
- 2. 24" Bosch Induction Cooktop
- 3. 24" Fulgor Microwave Hood Combo
- 4. 24" Fulgor Convention Wall Oven
- 5. Integrated Dishwasher
- 6. Sink Disposal
- 7. High-Efficiency Washer and Dryer

# JUNIOR TWO BEDROOM SUITE







## FEATURE LIST:

- 1. 24" Integrated Fridge
- 2. 24" Bosch Induction Cooktop
- 3. 24" Fulgor Microwave Hood Combo
- 4. 24" Fulgor Convention Wall Oven
- 5. Integrated Dishwasher
- 6. Sink Disposal
- 7. High-Efficiency Washer and Dryer

## **TWO BEDROOM SUITE**







## FEATURE LIST:

- 1. 24" Integrated Fridge
- 2. 24" Bosch Induction Cooktop
- 3. 24" Fulgor Microwave Hood Combo
- 4. 24" Fulgor Convention Wall Oven
- 5. Integrated Dishwasher
- 6. Sink Disposal
- 7. High-Efficiency Washer and Dryer