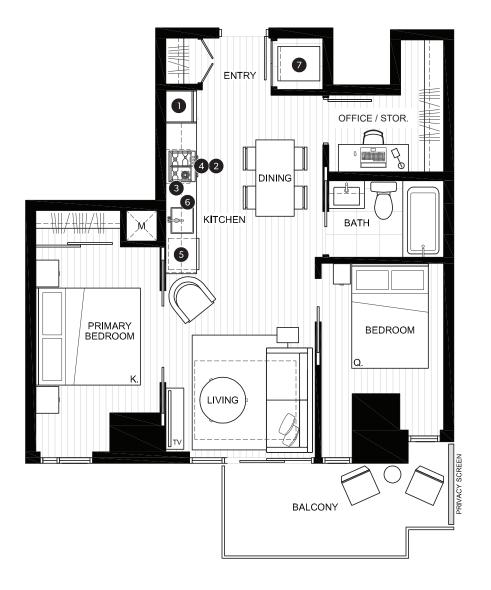

# JUNIOR TWO BEDROOM SUITE & OFFICE

## FEATURE LIST:

- 1. 24" Integrated Fridge
- 2. 24" Bosch Induction Cooktop
- 3. 24" Fulgor Microwave Hood Combo
- 4. 24" Fulgor Convention Wall Oven
- 5. Integrated Dishwasher
- 6. Sink Disposal
- 7. High-Efficiency Washer and Dryer