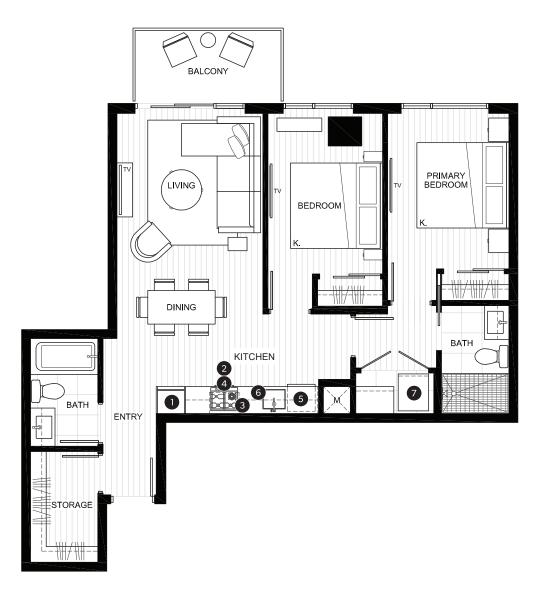

# JUNIOR TWO BEDROOM SUITE & OFFICE

## FEATURE LIST:

- 1. 24" Integrated Fridge
- 2. 24" Bosch Induction Cooktop
- 3. 24" Fulgor Microwave Hood Combo
- 4. 24" Fulgor Convention Wall Oven
- 5. Integrated Dishwasher
- 6. Sink Disposal
- 7. High-Efficiency Washer and Dryer