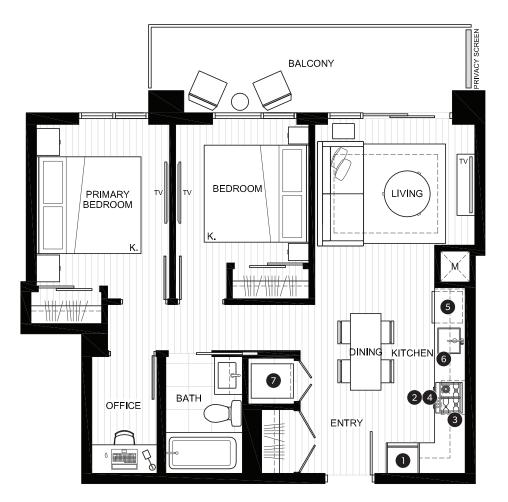

# JUNIOR TWO BEDROOM SUITE

## FEATURE LIST:

- 1. 24" Integrated Fridge
- 2. 24" Bosch Induction Cooktop
- 3. 24" Fulgor Microwave Hood Combo
- 4. 24" Fulgor Convention Wall Oven
- 5. Integrated Dishwasher
- 6. Sink Disposal
- 7. High-Efficiency Washer and Dryer