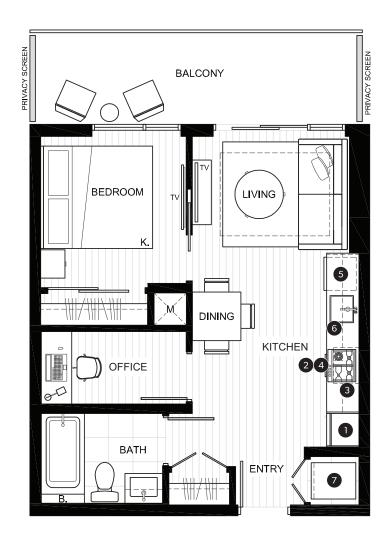

# **ONE BEDROOM SUITE**

OUTDOOR AREA
425 - 426 SQ FT

TOTAL AREA

505 - 506 SQ FT

## **FEATURE LIST:**

- 1. 24" Integrated Fridge
- 2. 24" Bosch Induction Cooktop
- 3. 24" Fulgor Microwave Hood Combo
- 4. 24" Fulgor Convention Wall Oven
- 5. Integrated Dishwasher
- 6. Sink Disposal
- 7. High-Efficiency Washer and Dryer

The developer reserves the right to make minor modifications to suite and furniture layout, specifications and floor plans should they be necessary to maintain the high standards of this community. Square footage are based on preliminary measurements and are approximate. E & O.E.