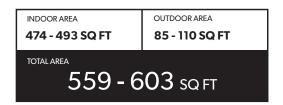

# **ONE BEDROOM SUITE & OFFICE**

## FEATURE LIST:

- 1. 24" Integrated Fridge
- 2. 24" Bosch Induction Cooktop
- $3. \quad 24'' \ Fulgor \ Microwave \ Hood \ Combo$
- 4. 24" Fulgor Convention Wall Oven
- 5. Integrated Dishwasher
- 6. Sink Disposal
- 7. High-Efficiency Washer and Dryer

The developer reserves the right to make minor modifications to suite and furniture layout, specifications and floor plans should they be necessary to maintain the high standards of this community. Square footage are based on preliminary measurements and are approximate. E & O.E.