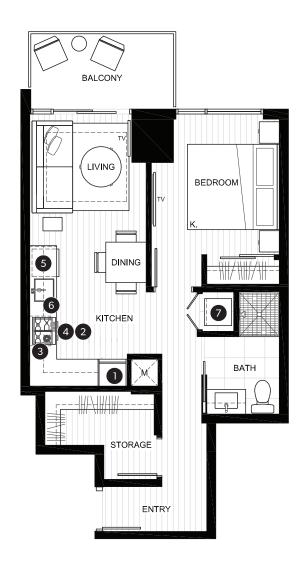

## **FEATURE LIST:**

- 1. 24" Integrated Fridge
- 2. 24" Bosch Induction Cooktop
- 3. 24" Fulgor Microwave Hood Combo
- 4. 24" Fulgor Convention Wall Oven
- 5. Integrated Dishwasher
- 6. Sink Disposal
- 7. High-Efficiency Washer and Dryer

The developer reserves the right to make minor modifications to suite and furniture layout, specifications and floor plans should they be necessary to maintain the high standards of this community. Square footage are based on preliminary measurements and are approximate. E & O.E.