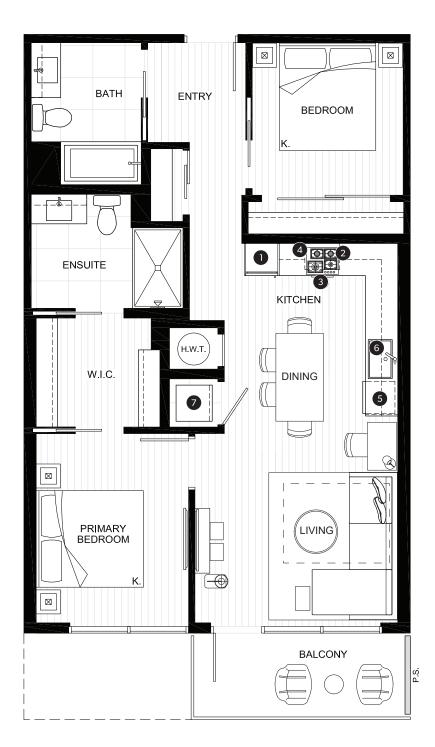

## **JUNIOR TWO BEDROOM SUITE**

OUTDOOR AREA
886 SQ FT

TOTAL AREA
951-1,006 SQ FT

## **FEATURE LIST:**

- 1. 22" Fulgor Milano Integrated Fridge
- 2. 24" Fulgor Milano Gas Cooktop
- 3. 24" Fulgor Milano Electric Oven
- 4. 24" Frigidaire Microwave + Hoodfan
- 5. Fulgor Milano Integrated Dishwasher
- 6. Sink Disposal
- 7. Samsung Full Size Washer and Dryer

The developer reserves the right to make minor modifications to suite and furniture layout, specifications and floor plans should they be necessary to maintain the high standards of this community. Square footage are based on preliminary measurements and are approximate. E & O.E.