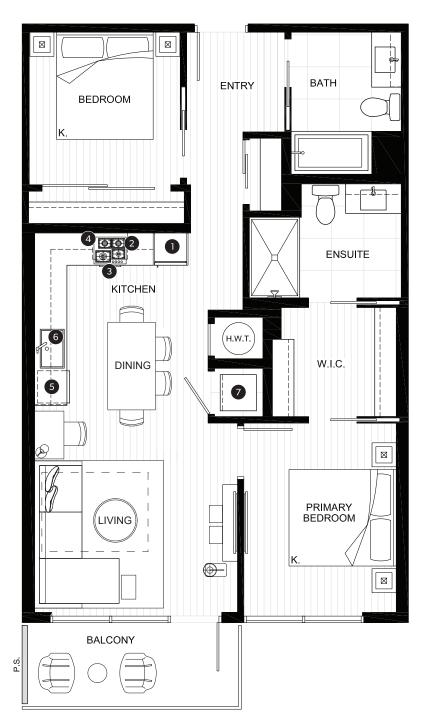

## **JUNIOR TWO BEDROOM SUITE**

OUTDOOR AREA
886 SQ FT

TOTAL AREA

951 SQ FT

## **FEATURE LIST:**

- 1. 22" Fulgor Milano Integrated Fridge
- 2. 24" Fulgor Milano Gas Cooktop
- 3. 24" Fulgor Milano Electric Oven
- 4. 24" Frigidaire Microwave + Hoodfan
- 5. Fulgor Milano Integrated Dishwasher
- 6. Sink Disposal
- 7. Samsung Full Size Washer and Dryer

The developer reserves the right to make minor modifications to suite and furniture layout, specifications and floor plans should they be necessary to maintain the high standards of this community. Square footage are based on preliminary measurements and are approximate. E & O.E.