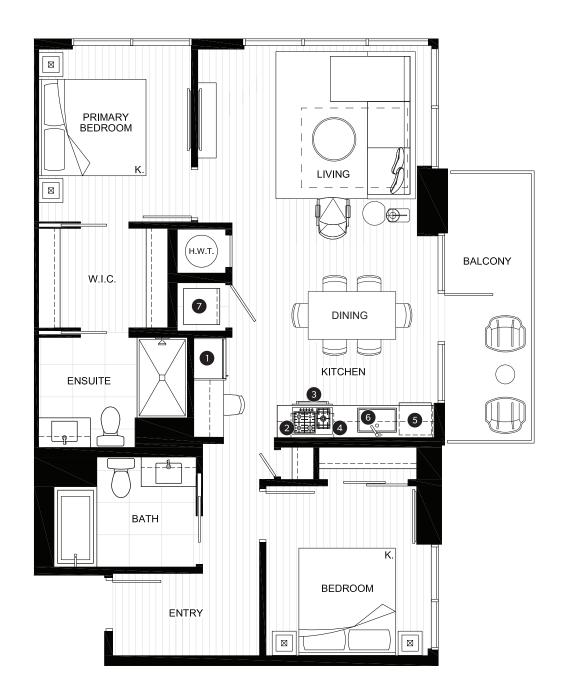

### FEATURE LIST:

- 1. 22" Fulgor Milano Integrated Fridge
- 2. 24" Fulgor Milano Gas Cooktop
- 3. 24" Fulgor Milano Electric Oven
- 4. 24" Frigidaire Microwave + Hoodfan
- 5. Fulgor Milano Integrated Dishwasher
- 6. Sink Disposal
- 7. Samsung Full Size Washer and Dryer

INDOOR AREA
960 SQ FT

TOTAL AREA

1,045 SQ FT