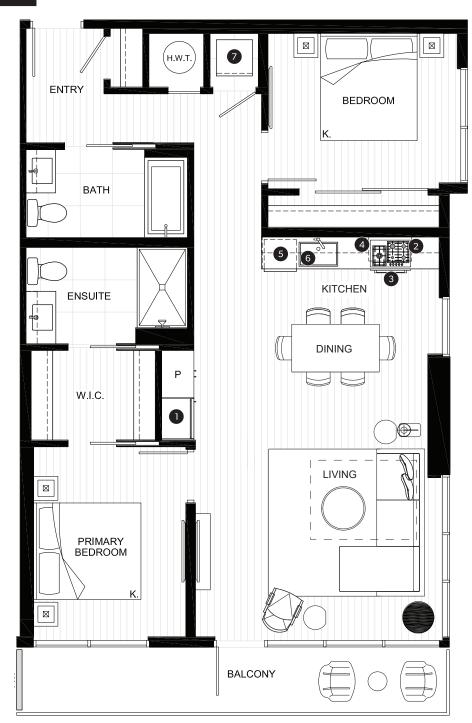

### FEATURE LIST:

- 1. 22" Fulgor Milano Integrated Fridge
- 2. 24" Fulgor Milano Gas Cooktop
- 3. 24" Fulgor Milano Electric Oven
- 4. 24" Frigidaire Microwave + Hoodfan
- 5. Fulgor Milano Integrated Dishwasher
- 6. Sink Disposal
- 7. Samsung Full Size Washer and Dryer