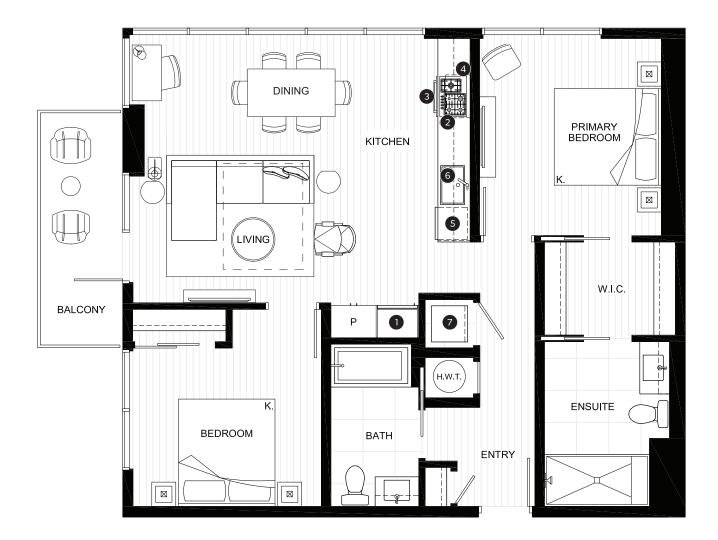

#### **FEATURE LIST:**

- 1. 22" Fulgor Milano Integrated Fridge
- 2. 24" Fulgor Milano Gas Cooktop
- 3. 24" Fulgor Milano Electric Oven
- 4. 24" Frigidaire Microwave + Hoodfan
- 5. Fulgor Milano Integrated Dishwasher
- 6. Sink Disposal
- 7. Samsung Full Size Washer and Dryer