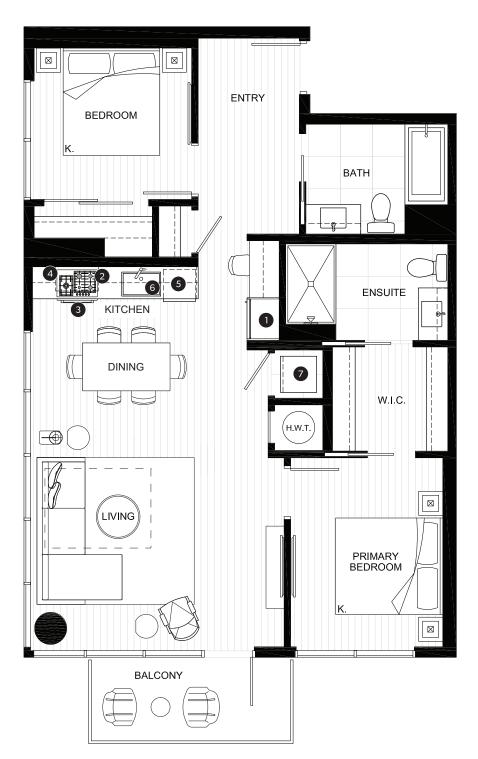

### FEATURE LIST:

- 1. 22" Fulgor Milano Integrated Fridge
- 2. 24" Fulgor Milano Gas Cooktop
- 3. 24" Fulgor Milano Electric Oven
- 4. 24" Frigidaire Microwave + Hoodfan
- 5. Fulgor Milano Integrated Dishwasher
- 6. Sink Disposal
- 7. Samsung Full Size Washer and Dryer