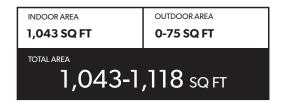

#### **FEATURE LIST:**

- 1. 22" Fulgor Milano Integrated Fridge
- 2. 24" Fulgor Milano Gas Cooktop
- 3. 24" Fulgor Milano Electric Oven
- 4. 24" Frigidaire Microwave + Hoodfan
- 5. Fulgor Milano Integrated Dishwasher
- 6. Sink Disposal
- 7. Samsung Full Size Washer and Dryer



OUTDOOR AREA
989 SQ FT

TOTAL AREA

1,049 SQ FT



### FEATURE LIST:

- 1. 22" Fulgor Milano Integrated Fridge
- 2. 24" Fulgor Milano Gas Cooktop
- 3. 24" Fulgor Milano Electric Oven
- 4. 24" Frigidaire Microwave + Hoodfan
- 5. Fulgor Milano Integrated Dishwasher
- 6. Sink Disposal
- 7. Samsung Full Size Washer and Dryer



INDOOR AREA
1,043 SQ FT

TOTAL AREA

1,148 SQ FT



### FEATURE LIST:

- 1. 22" Fulgor Milano Integrated Fridge
- 2. 24" Fulgor Milano Gas Cooktop
- 3. 24" Fulgor Milano Electric Oven
- 4. 2