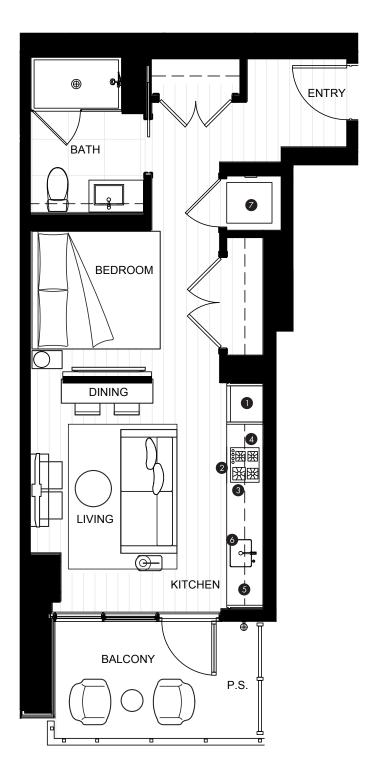

INDOOR AREA
479 SQ FT

TOTAL AREA

551 SQ FT

#### FEATURE LIST:

- 1. 22" Fulgor Milano Integrated Fridge
- 2. 24" Fulgor Milano Convection Oven
- 3. 24" Fulgor Milano 4 Burner Gas Cooktop
- 4. 24" Haier Microhood Combo
- 5. 18" Fulgor Milano Integrated Dishwasher
- 6. Sink Disposal
- 7. LG Washer and Dryer