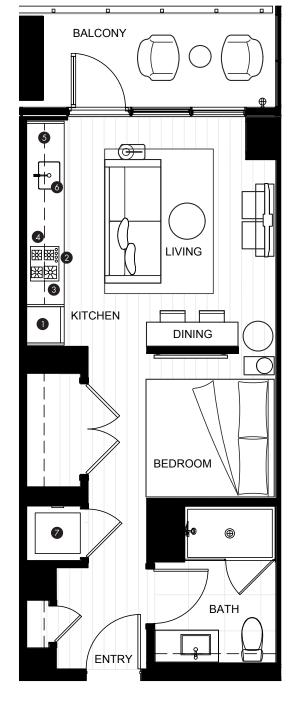

| INDOOR AREA     | OUTDOOR AREA |
|-----------------|--------------|
| 456SQ FT        | 67 SQ FT     |
| TOTAL AREA      |              |
| <b>523</b> sqft |              |

#### FEATURE LIST:

- 1. 22" Fulgor Milano Integrated Fridge
- 2. 24" Fulgor Milano Convection Oven
- 3. 24'' Fulgor Milano 4 Burner Gas Cooktop
- 4. 24" Haier Microhood Combo
- 5. 18" Fulgor Milano Integrated Dishwasher
- 6. Sink Disposal
- 7. LG Washer and Dryer