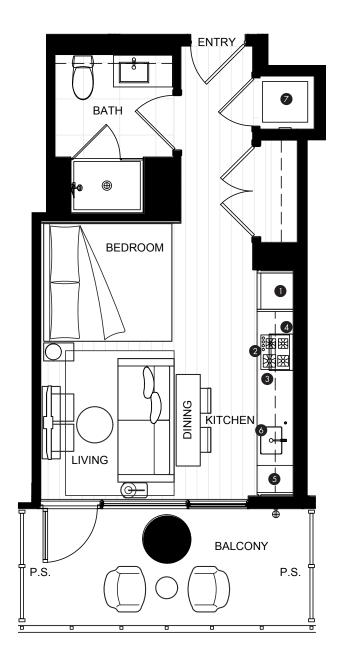

OUTDOOR AREA
379 SQ FT

TOTAL AREA

488 SQ FT

#### FEATURE LIST:

- 1. 22" Fulgor Milano Integrated Fridge
- 2. 24" Fulgor Milano Convection Oven
- 3. 24" Fulgor Milano 4 Burner Gas Cooktop
- 4. 24" Haier Microhood Combo
- 5. 18" Fulgor Milano Integrated Dishwasher
- 6. Sink Disposal
- 7. LG Washer and Dryer