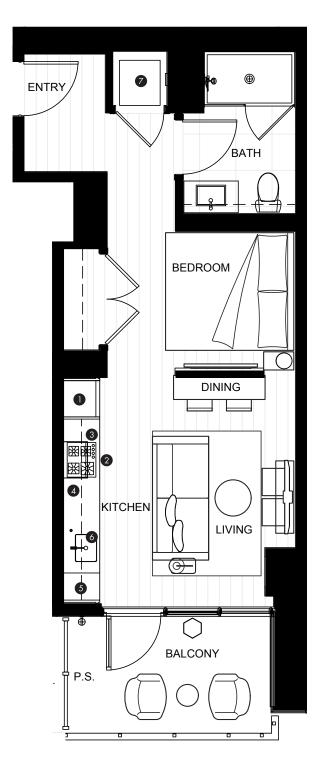

| INDOOR AREA     | OUTDOOR AREA |
|-----------------|--------------|
| 449SQ FT        | 82 SQ FT     |
| TOTAL AREA      |              |
| <b>531</b> sqft |              |

- 1. 22" Fulgor Milano Integrated Fridge
- 2. 24" Fulgor Milano Convection Oven
- 3. 24'' Fulgor Milano 4 Burner Gas Cooktop
- 4. 24" Haier Microhood Combo
- 5. 18" Fulgor Milano Integrated Dishwasher
- 6. Sink Disposal
- 7. LG Washer and Dryer