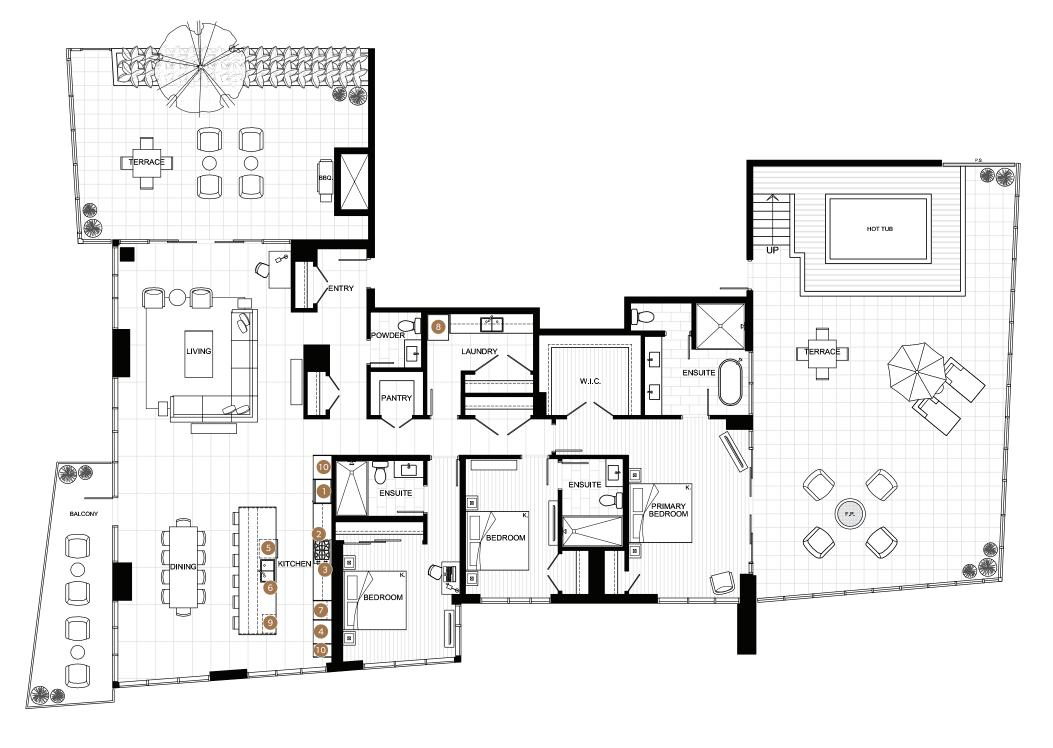

## THE CASCADES PENTHOUSE

## Fairview Tower

Indoor 2,519 sq ft

Outdoor 1,960 sq ft

Total 4,479 sq ft

## FEATURE LIST:

- 1. 30" Blomberg Integrated Fridge
- 2. 30" Fulgor Milano 5 Burner Gas Cooktop
- 3. 30" Faber Cristal Hoodfan
- 4. 30" Fulgor Milano Wall Oven
- 5. Blomberg Dishwasher

- 6. Sink Disposal
- 7. GE Microwave
- 8. High-Efficiency Washer and Dryer
- 9. Wine Cooler
- 10. Pantry